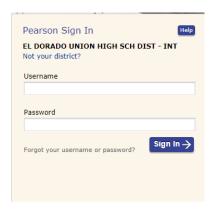

The link will take you to the sign in page.

Your username is your email address that ends in edushd.k12.ca.us.

Your password is your last name. You must capitalize the first letter of your last name and all other letters must be lowercase. Students cannot change their password.

Sample username: moore8425@eduhsd.k12.ca.us

Sample password: Moore

If you need help learning how to use Pearson Realize, click on the following website: <a href="http://help.pearsoncmg.com/realize/student/en/Content/Overview.htm">http://help.pearsoncmg.com/realize/student/en/Content/Overview.htm</a>