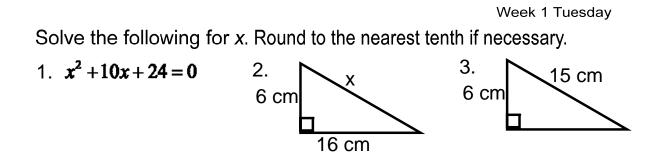

4. Solve for *y*: 
$$5x + 2y = 8$$

5. Graph: 
$$y = \frac{2}{3}x - 3$$

6. Graph: 
$$3x + 4y = 12$$

1. Graph and label the following points on a coordinate grid.

Block Day

Find the area of each of the following shapes Write formulas and show substitution!