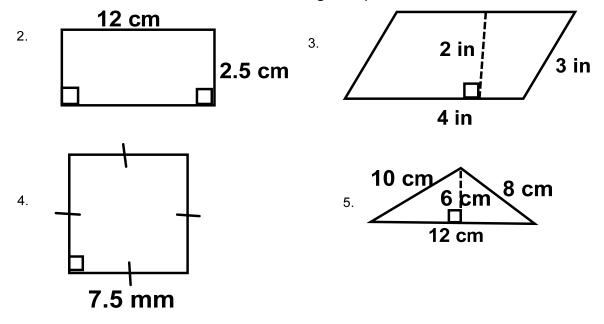

4. Solve for *y*: 
$$5x + 2y = 8$$

5. Graph: 
$$y = \frac{2}{3}x - 3$$

6. Graph: 
$$3x + 4y = 12$$

1. Graph and label the following points on a coordinate grid.

Block Day

Find the area of each of the following shapes Write formulas and show substitution!